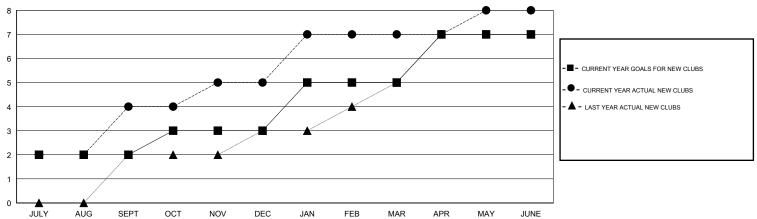

AUG/SEPT         | 70                 | 226                           | 147                | 79               |  |
| OCT/NOV/DEC   | 1                | 1                | 9                | -8               | OCT/NOV/DEC           | 60                 | 43                            | 441                | -398             |  |
| JAN/FEB/MAR   | 2                | 2                | 1                | 1                | JAN/FEB/MAR           | 70                 | 250                           | 53                 | 197              |  |
| APR/MAY/JUNE  | 2                | 1                | 0                | 1                | APR/MAY/JUNE          | 50                 | 43                            | 272                | -229             |  |

## GOALS AND ACTUAL NEW CLUBS CUMULATIVE



#### GOALS AND ACTUAL MEMBERS CUMULATIVE



| DROPPED CLUBS: 18  DROPPED MEMBERS  |                        | 60 CLUBS OF 107 ADDED 1 OR MORE NEW MEMBERS | GENDER DISTRIBU<br>MALE<br>FEMALE                           | TION<br>2,735 (79.16%)<br>720 (20.84%) |                       |
|-------------------------------------|------------------------|---------------------------------------------|-------------------------------------------------------------|----------------------------------------|-----------------------|
| DECEASED CLUB CANCELLED OTHER TOTAL | 3<br>439<br>471<br>913 | CLICK HERE FOR HEALTH ASSESSMENT DATA       | FAMILY UNIT MEMBERS HEAD OF HOUSEHOLD NON-HEAD OF HOUSEHOLD | )                                      | 2,282<br>518<br>1,764 |