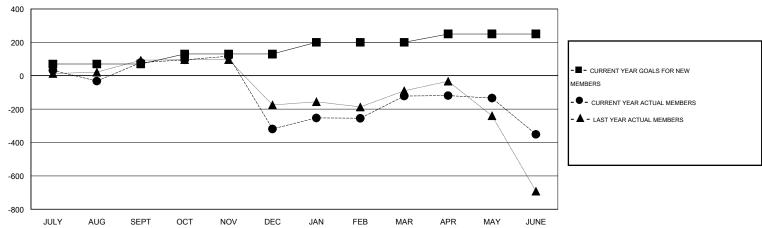

#### GOALS AND ACTUAL MEMBERS CUMULATIVE

| DROPPED CLUBS: 18  DROPPED MEMBERS  |                        | 60 CLUBS OF 107 ADDED 1 OR MORE NEW MEMBERS | GENDER DISTRIBU<br>MALE<br>FEMALE                           | TION<br>2,735 (79.16%)<br>720 (20.84%) |                       |
|-------------------------------------|------------------------|---------------------------------------------|-------------------------------------------------------------|----------------------------------------|-----------------------|
| DECEASED CLUB CANCELLED OTHER TOTAL | 3<br>439<br>471<br>913 | CLICK HERE FOR HEALTH ASSESSMENT DATA       | FAMILY UNIT MEMBERS HEAD OF HOUSEHOLD NON-HEAD OF HOUSEHOLD | )                                      | 2,282<br>518<br>1,764 |